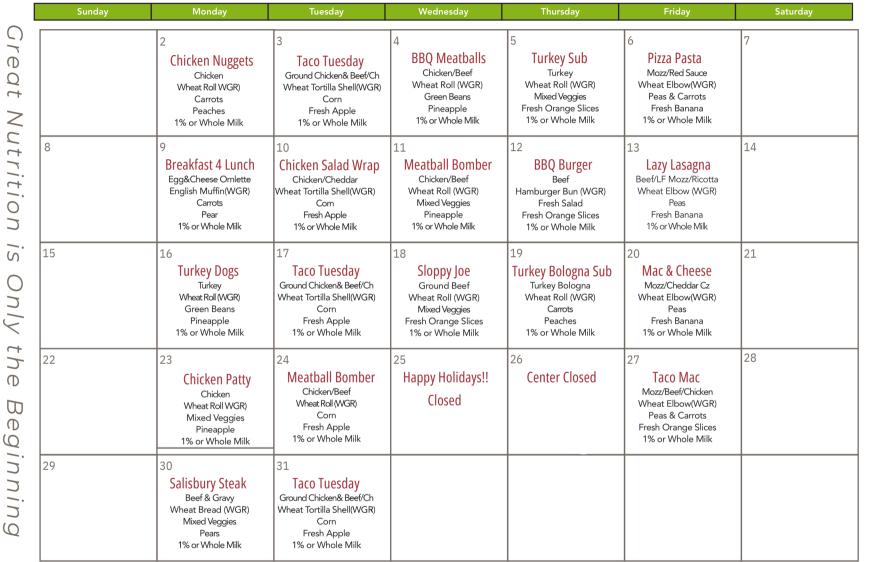

## your Lunch menu

PHONE 716.919.1355 EMAIL communication@catertotswny.com WEB rivascatertots.com

All lunches follow cacfp (child and adult care food program) (WGR) = Whole Grain-Rich Foods

 Milk Guide
 12-24 months (1/2 cup Whole Milk)
 3-5 Years (3/4cup 1% Milk)
 Snack (1/2cup 1% Milk)
 6-Adult (1 cup 1% Milk)